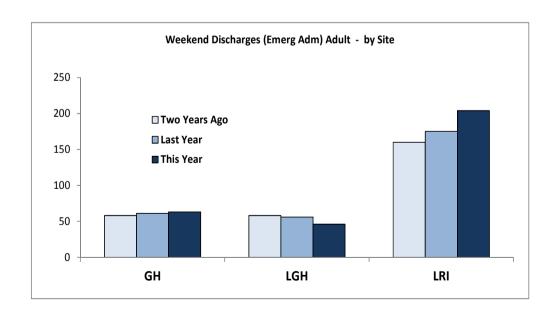

## Discharges (Emerg Adm) Adult - by Site

| Two Years Ago    | GH | LGH | LRI | Total |
|------------------|----|-----|-----|-------|
| 07/01/2012 (Sat) | 33 | 39  | 75  | 147   |
| 08/01/2012 (Sun) | 25 | 19  | 85  | 129   |
| Total            | 58 | 58  | 160 | 276   |
| Last Year        |    |     |     |       |
| 05/01/2013 (Sat) | 39 | 35  | 100 | 174   |
| 06/01/2013 (Sun) | 22 | 21  | 75  | 118   |
| Total            | 61 | 56  | 175 | 292   |
| This Year        |    |     |     |       |
| 04/01/2014 (Sat) | 36 | 30  | 106 | 172   |
| 05/01/2014 (Sun) | 27 | 16  | 98  | 141   |
| Total            | 63 | 46  | 204 | 313   |