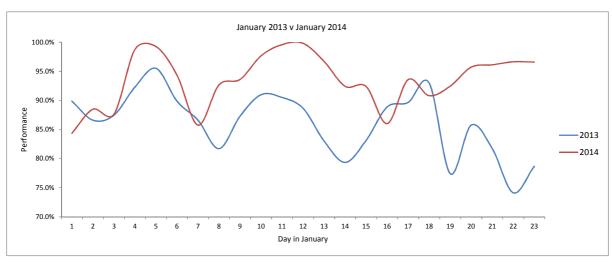

## (graphthree)

The month of January is often the most challenged month of the year which makes the continual progress through the month pleasing. Performance is significantly better than 12 months ago (graph four) and variation continues to reduce (graph five).

## (graph four)

## Comparative performance 2013 v 2014

| 01/01/2013 | 89.87% | 01/01/2014 | 84.35% |
|------------|--------|------------|--------|
| 02/01/2013 | 86.59% | 02/01/2014 | 88.48% |
| 03/01/2013 | 87.46% | 03/01/2014 | 87.62% |
| 04/01/2013 | 92.30% | 04/01/2014 | 98.75% |
| 05/01/2013 | 95.50% | 05/01/2014 | 99.25% |
| 06/01/2013 | 89.86% | 06/01/2014 | 94.33% |
| 07/01/2013 | 86.60% | 07/01/2014 | 85.86% |
| 08/01/2013 | 81.71% | 08/01/2014 | 92.66% |
| 09/01/2013 | 87.29% | 09/01/2014 | 93.60% |
| 10/01/2013 | 90.98% | 10/01/2014 | 97.66% |
| 11/01/2013 | 90.50% | 11/01/2014 | 99.59% |
| 12/01/2013 | 88.63% | 12/01/2014 | 99.80% |
| 13/01/2013 | 83.00% | 13/01/2014 | 96.69% |
| 14/01/2013 | 79.34% | 14/01/2014 | 92.42% |
| 15/01/2013 | 83.13% | 15/01/2014 | 92.38% |
| Av         | 87.52% |            | 93.56% |