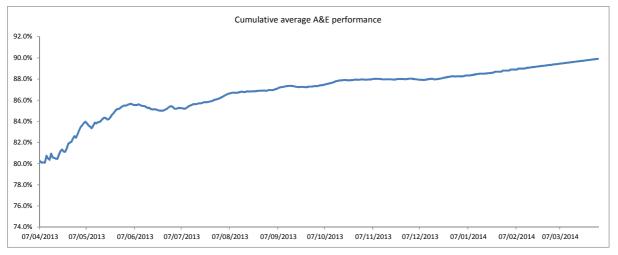

## **Performance overview**

In December 2013,90.50% of patients were treated, admitted or discharged within four hours (graph one). In the first week of the month 84.4% patients were treated within four hours and this rose to 92.6% in the remainder of the month (graph two). As of 24 January 2014, there have been six weeks of performance greater than 90.0%. Year to date performance is 88.56% and if performance continues to improve at the same rate as the last four weeks, year-end performance will be 88.91% (graph three). Every effort will be taken to get year-end performance above 90.0%.

## (graphthree)

The month of January is often the most challenged month of the year which makes the continual progress through the month pleasing. Performance is significantly better than 12 months ago (graph four) and variation continues to reduce (graph five).