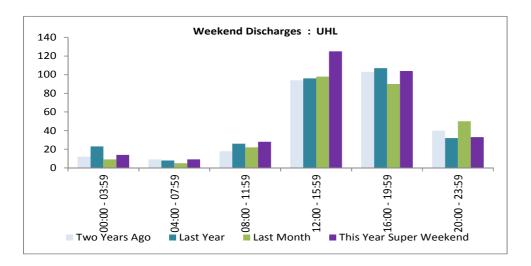

The "Top 20" in terms of discharge volumes

|                        | Two Years Ag | jo         |     | Last Year  |            |     | Last Month |            |     | This Year : Super Weekend |            |     |
|------------------------|--------------|------------|-----|------------|------------|-----|------------|------------|-----|---------------------------|------------|-----|
|                        | 07/01/2012   | 08/01/2012 |     | 05/01/2013 | 06/01/2013 |     | 07/12/2013 | 08/12/2013 |     | 04/01/2014                | 05/01/2014 |     |
| Discharge Ward         | (Sat)        | (Sun)      | Sum | (Sat)      | (Sun)      | Sum | (Sat)      | (Sun)      | Sum | (Sat)                     | (Sun)      | Sum |
| RDIS                   |              |            | 0   | 17         | 9          | 26  | 14         | 7          | 21  | 20                        | 16         | 36  |
| R15                    | 5            | 9          | 14  | 6          | 11         | 17  | 5          | 13         | 18  | 13                        | 14         | 27  |
| RGAU                   |              |            | 0   | 10         | 11         | 21  | 11         | 5          | 16  | 11                        | 11         | 22  |
| R16                    | 3            | 13         | 16  | 7          | 5          | 12  | 3          | 3          | 6   | 5                         | 3          | 8   |
| RSAU                   | 2            | 4          | 6   | 6          | 2          | 8   | 10         | 4          | 14  | 7                         | 6          | 13  |
| R07                    | 6            | 7          | 13  | 5          | 5          | 10  | 4          | 3          | 7   | 3                         | 4          | 7   |
| R33                    | 2            | 1          | 3   | 3          | 3          | 6   | 5          | 4          | 9   | 2                         | 5          | 7   |
| R17                    | 2            | 1          | 3   | 4          | 3          | 7   | 2          | 4          | 6   | 4                         | 2          | 6   |
| RAFM                   | 1            | 4          | 5   | 3          |            | 3   | 7          |            | 7   | 3                         | 4          | 7   |
| RAMB                   |              |            | 0   | 3          | 4          | 7   | 6          | 2          | 8   | 3                         | 3          | 6   |
| ROND                   | 4            | 5          | 9   | 2          | 3          | 5   | 2          |            | 2   | 3                         | 1          | 4   |
| R34                    | 2            | 3          | 5   | 3          |            | 3   | 4          | 2          | 6   | 1                         | 4          | 5   |
| R18                    | 2            | 2          | 4   | 3          |            | 3   | 6          | 1          | 7   | 1                         | 1          | 2   |
| R25                    | 6            | 1          | 7   | 1          | 2          | 3   | 1          | 2          | 3   | 1                         | 1          | 2   |
| R01                    | 5            | 7          | 12  | 1          | 1          | 2   |            |            | 0   |                           |            | 0   |
| R39                    |              |            | 0   |            | 2          | 2   | 3          | 1          | 4   | 5                         | 3          | 8   |
| R22                    | 4            | 3          | 7   |            | 3          | 3   |            |            | 0   | 1                         | 2          | 3   |
| R26                    | 2            | 2          | 4   | 2          | 1          | 3   |            | 1          | 1   | 2                         | 2          | 4   |
| R19                    | 2            | 1          | 3   | 1          |            | 1   | 3          | 1          | 4   | 1                         | 2          | 3   |
| R29                    | 3            |            | 3   | 1          |            | 1   | 1          | 1          | 2   | 1                         | 4          | 5   |
| R38                    | 1            | 3          | 4   | 1          |            | 1   | 2          | 1          | 3   | 3                         |            | 3   |
| RAMU                   | 2            | 2          | 4   | 3          | 4          | 7   |            |            | 0   |                           |            | 0   |
|                        |              |            |     |            |            |     |            |            |     |                           |            |     |
| Total "Top 20"<br>Only | 54           | 68         | 122 | 82         | 69         | 151 | 89         | 55         | 144 | 90                        | 88         | 178 |