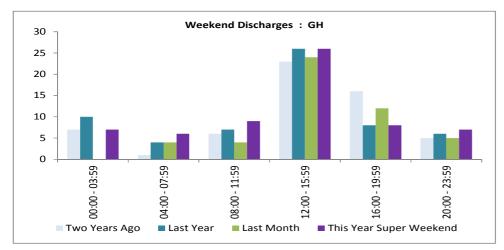

The "Top 20" in terms of discharge volumes

|                        | Two Years Ag | jo         |     | Last Year  |            |     | Last Month |            |     | This Year : Super Weekend |            |     |
|------------------------|--------------|------------|-----|------------|------------|-----|------------|------------|-----|---------------------------|------------|-----|
|                        | 07/01/2012   | 08/01/2012 |     | 05/01/2013 | 06/01/2013 |     | 07/12/2013 | 08/12/2013 |     | 04/01/2014                | 05/01/2014 |     |
| Discharge Ward         | (Sat)        | (Sun)      | Sum | (Sat)      | (Sun)      | Sum | (Sat)      | (Sun)      | Sum | (Sat)                     | (Sun)      | Sum |
| RDIS                   |              |            | 0   | 17         | 9          | 26  | 14         | 7          | 21  | 20                        | 16         | 36  |
| R15                    | 5            | 9          | 14  | 6          | 11         | 17  | 5          | 13         | 18  | 13                        | 14         | 27  |
| RGAU                   |              |            | 0   | 10         | 11         | 21  | 11         | 5          | 16  | 11                        | 11         | 22  |
| R16                    | 3            | 13         | 16  | 7          | 5          | 12  | 3          | 3          | 6   | 5                         | 3          | 8   |
| RSAU                   | 2            | 4          | 6   | 6          | 2          | 8   | 10         | 4          | 14  | 7                         | 6          | 13  |
| R07                    | 6            | 7          | 13  | 5          | 5          | 10  | 4          | 3          | 7   | 3                         | 4          | 7   |
| R33                    | 2            | 1          | 3   | 3          | 3          | 6   | 5          | 4          | 9   | 2                         | 5          | 7   |
| R17                    | 2            | 1          | 3   | 4          | 3          | 7   | 2          | 4          | 6   | 4                         | 2          | 6   |
| RAFM                   | 1            | 4          | 5   | 3          |            | 3   | 7          |            | 7   | 3                         | 4          | 7   |
| RAMB                   |              |            | 0   | 3          | 4          | 7   | 6          | 2          | 8   | 3                         | 3          | 6   |
| ROND                   | 4            | 5          | 9   | 2          | 3          | 5   | 2          |            | 2   | 3                         | 1          | 4   |
| R34                    | 2            | 3          | 5   | 3          |            | 3   | 4          | 2          | 6   | 1                         | 4          | 5   |
| R18                    | 2            | 2          | 4   | 3          |            | 3   | 6          | 1          | 7   | 1                         | 1          | 2   |
| R25                    | 6            | 1          | 7   | 1          | 2          | 3   | 1          | 2          | 3   | 1                         | 1          | 2   |
| R01                    | 5            | 7          | 12  | 1          | 1          | 2   |            |            | 0   |                           |            | 0   |
| R39                    |              |            | 0   |            | 2          | 2   | 3          | 1          | 4   | 5                         | 3          | 8   |
| R22                    | 4            | 3          | 7   |            | 3          | 3   |            |            | 0   | 1                         | 2          | 3   |
| R26                    | 2            | 2          | 4   | 2          | 1          | 3   |            | 1          | 1   | 2                         | 2          | 4   |
| R19                    | 2            | 1          | 3   | 1          |            | 1   | 3          | 1          | 4   | 1                         | 2          | 3   |
| R29                    | 3            |            | 3   | 1          |            | 1   | 1          | 1          | 2   | 1                         | 4          | 5   |
| R38                    | 1            | 3          | 4   | 1          |            | 1   | 2          | 1          | 3   | 3                         |            | 3   |
| RAMU                   | 2            | 2          | 4   | 3          | 4          | 7   |            |            | 0   |                           |            | 0   |
|                        |              |            |     |            |            |     |            |            |     |                           |            |     |
| Total "Top 20"<br>Only | 54           | 68         | 122 | 82         | 69         | 151 | 89         | 55         | 144 | 90                        | 88         | 178 |