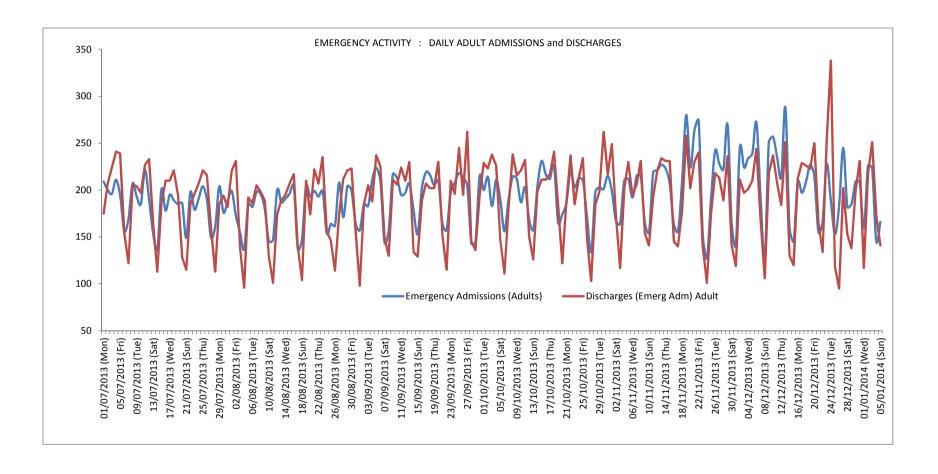

#### Admissions and Discharges: UHL

#### Equivalent Time Two Years Ago

| Equivalent inne iwe | 7 16013 7160 |            |             |             |
|---------------------|--------------|------------|-------------|-------------|
|                     |              | Emergency  |             | Discharges  |
|                     | Emergency    | Admissions | Discharges  | (Emerg Adm) |
| Date                | Admissions   | (Adults)   | (Emerg Adm) | Adult       |
| 07/01/2012 (Sat)    | 174          | 161        | 158         | 147         |
| 08/01/2012 (Sun)    | 146          | 134        | 139         | 129         |
| Total               | 320          | 295        | 297         | 276         |
|                     |              |            |             |             |
|                     |              |            |             |             |
| Last Year           |              |            |             |             |
|                     |              |            |             |             |
| 05/01/2013 (Sat)    | 195          | 179        | 193         | 174         |
| 06/01/2013 (Sun)    | 182          | 172        | 132         | 118         |
| Total               | 377          | 351        | 325         | 292         |
|                     |              |            |             | -           |

| 04/01/2014 (Sat) | 161 | 146 | 187 | 172 |
|------------------|-----|-----|-----|-----|
| 05/01/2014 (Sun) | 184 | 166 | 156 | 141 |
| Total            | 345 | 312 | 343 | 313 |

## Discharges (Emerg Adm) Adult - by Site

| Two Years Ago    | GH | LGH | LRI | Total |
|------------------|----|-----|-----|-------|
| 07/01/2012 (Sat) | 33 | 39  | 75  | 147   |
| 08/01/2012 (Sun) | 25 | 19  | 85  | 129   |
| Total            | 58 | 58  | 160 | 276   |
| Last Year        |    |     |     |       |
| 05/01/2013 (Sat) | 39 | 35  | 100 | 174   |
| 06/01/2013 (Sun) | 22 | 21  | 75  | 118   |
| Total            | 61 | 56  | 175 | 292   |
| This Year        |    |     |     |       |
| 04/01/2014 (Sat) | 36 | 30  | 106 | 172   |
| 05/01/2014 (Sun) | 27 | 16  | 98  | 141   |
| Total            | 63 | 46  | 204 | 313   |