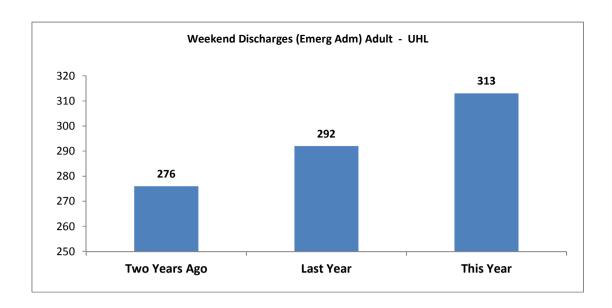

## Discharges (Emerg Adm) Adult - by Site

| Two Years Ago    | GH | LGH | LRI | Total |
|------------------|----|-----|-----|-------|
| 07/01/2012 (Sat) | 33 | 39  | 75  | 147   |
| 08/01/2012 (Sun) | 25 | 19  | 85  | 129   |
| Total            | 58 | 58  | 160 | 276   |
| Last Year        |    |     |     |       |
| 05/01/2013 (Sat) | 39 | 35  | 100 | 174   |
| 06/01/2013 (Sun) | 22 | 21  | 75  | 118   |
| Total            | 61 | 56  | 175 | 292   |
| This Year        |    |     |     |       |
| 04/01/2014 (Sat) | 36 | 30  | 106 | 172   |
| 05/01/2014 (Sun) | 27 | 16  | 98  | 141   |
| Total            | 63 | 46  | 204 | 313   |