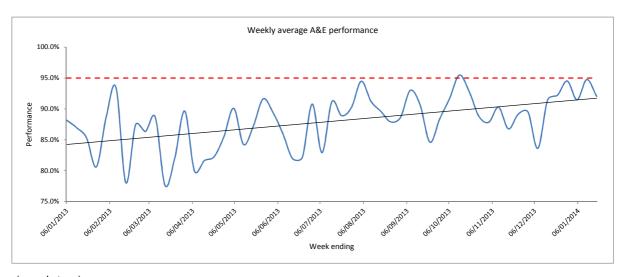

## **Performance overview**

In December 2013,90.50% of patients were treated, admitted or discharged within four hours (graph one). In the first week of the month 84.4% patients were treated within four hours and this rose to 92.6% in the remainder of the month (graph two). As of 24 January 2014, there have been six weeks of performance greater than 90.0%. Year to date performance is 88.56% and if performance continues to improve at the same rate as the last four weeks, year-end performance will be 88.91% (graph three). Every effort will be taken to get year-end performance above 90.0%.

(graph one)

(graph two)