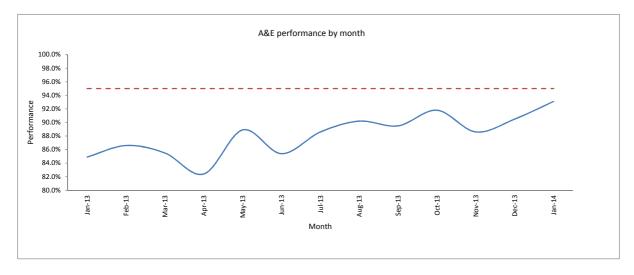

## **Performance overview**

In December 2013,90.50% of patients were treated, admitted or discharged within four hours (graph one). In the first week of the month 84.4% patients were treated within four hours and this rose to 92.6% in the remainder of the month (graph two). As of 24 January 2014, there have been six weeks of performance greater than 90.0%. Year to date performance is 88.56% and if performance continues to improve at the same rate as the last four weeks, year-end performance will be 88.91% (graph three). Every effort will be taken to get year-end performance above 90.0%.

(graph one)

(graph two)