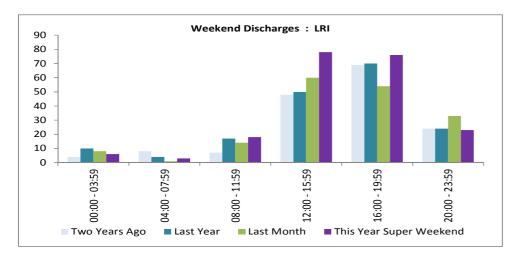

The "Top 20" in terms of discharge volumes

|                        | Two Years Ag | jo         |     | Last Year  |            |     | Last Month |            |     | This Year : Super Weekend |            |     |
|------------------------|--------------|------------|-----|------------|------------|-----|------------|------------|-----|---------------------------|------------|-----|
|                        | 07/01/2012   | 08/01/2012 |     | 05/01/2013 | 06/01/2013 |     | 07/12/2013 | 08/12/2013 |     | 04/01/2014                | 05/01/2014 |     |
| Discharge Ward         | (Sat)        | (Sun)      | Sum | (Sat)      | (Sun)      | Sum | (Sat)      | (Sun)      | Sum | (Sat)                     | (Sun)      | Sum |
| RDIS                   |              |            | 0   | 17         | 9          | 26  | 14         | 7          | 21  | 20                        | 16         | 36  |
| R15                    | 5            | 9          | 14  | 6          | 11         | 17  | 5          | 13         | 18  | 13                        | 14         | 27  |
| RGAU                   |              |            | 0   | 10         | 11         | 21  | 11         | 5          | 16  | 11                        | 11         | 22  |
| R16                    | 3            | 13         | 16  | 7          | 5          | 12  | 3          | 3          | 6   | 5                         | 3          | 8   |
| RSAU                   | 2            | 4          | 6   | 6          | 2          | 8   | 10         | 4          | 14  | 7                         | 6          | 13  |
| R07                    | 6            | 7          | 13  | 5          | 5          | 10  | 4          | 3          | 7   | 3                         | 4          | 7   |
| R33                    | 2            | 1          | 3   | 3          | 3          | 6   | 5          | 4          | 9   | 2                         | 5          | 7   |
| R17                    | 2            | 1          | 3   | 4          | 3          | 7   | 2          | 4          | 6   | 4                         | 2          | 6   |
| RAFM                   | 1            | 4          | 5   | 3          |            | 3   | 7          |            | 7   | 3                         | 4          | 7   |
| RAMB                   |              |            | 0   | 3          | 4          | 7   | 6          | 2          | 8   | 3                         | 3          | 6   |
| ROND                   | 4            | 5          | 9   | 2          | 3          | 5   | 2          |            | 2   | 3                         | 1          | 4   |
| R34                    | 2            | 3          | 5   | 3          |            | 3   | 4          | 2          | 6   | 1                         | 4          | 5   |
| R18                    | 2            | 2          | 4   | 3          |            | 3   | 6          | 1          | 7   | 1                         | 1          | 2   |
| R25                    | 6            | 1          | 7   | 1          | 2          | 3   | 1          | 2          | 3   | 1                         | 1          | 2   |
| R01                    | 5            | 7          | 12  | 1          | 1          | 2   |            |            | 0   |                           |            | 0   |
| R39                    |              |            | 0   |            | 2          | 2   | 3          | 1          | 4   | 5                         | 3          | 8   |
| R22                    | 4            | 3          | 7   |            | 3          | 3   |            |            | 0   | 1                         | 2          | 3   |
| R26                    | 2            | 2          | 4   | 2          | 1          | 3   |            | 1          | 1   | 2                         | 2          | 4   |
| R19                    | 2            | 1          | 3   | 1          |            | 1   | 3          | 1          | 4   | 1                         | 2          | 3   |
| R29                    | 3            |            | 3   | 1          |            | 1   | 1          | 1          | 2   | 1                         | 4          | 5   |
| R38                    | 1            | 3          | 4   | 1          |            | 1   | 2          | 1          | 3   | 3                         |            | 3   |
| RAMU                   | 2            | 2          | 4   | 3          | 4          | 7   |            |            | 0   |                           |            | 0   |
|                        |              |            |     |            |            |     |            |            |     |                           |            |     |
| Total "Top 20"<br>Only | 54           | 68         | 122 | 82         | 69         | 151 | 89         | 55         | 144 | 90                        | 88         | 178 |