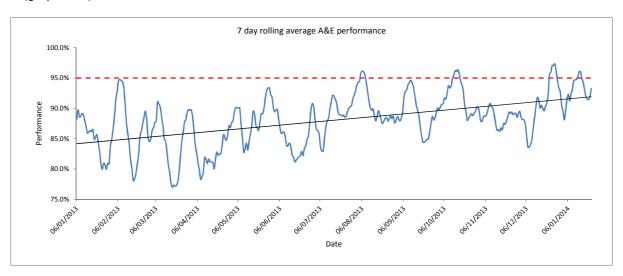

## **Performance overview**

In December 2013,90.50% of patients were treated, admitted or discharged within four hours (graph one). In the first week of the month 84.4% patients were treated within four hours and this rose to 92.6% in the remainder of the month (graph two). As of 24 January 2014, there have been six weeks of performance greater than 90.0%. Year to date performance is 88.56% and if performance continues to improve at the same rate as the last four weeks, year-end performance will be 88.91% (graph three). Every effort will be taken to get year-end performance above 90.0%.

## (graphthree)

The month of January is often the most challenged month of the year which makes the continual progress through the month pleasing. Performance is significantly better than 12 months ago (graph four) and variation continues to reduce (graph five).