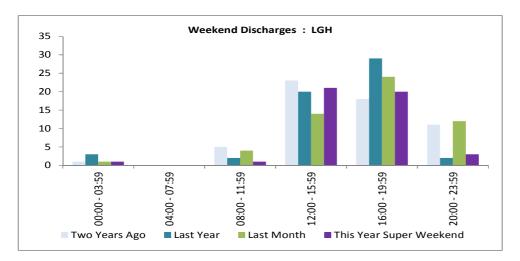

The "Top 20" in terms of discharge volumes

|                        | Two Years Ag | jo         |     | Last Year  |            |     | Last Month |            |     | This Year : Super Weekend |            |     |
|------------------------|--------------|------------|-----|------------|------------|-----|------------|------------|-----|---------------------------|------------|-----|
|                        | 07/01/2012   | 08/01/2012 |     | 05/01/2013 | 06/01/2013 |     | 07/12/2013 | 08/12/2013 |     | 04/01/2014                | 05/01/2014 |     |
| Discharge Ward         | (Sat)        | (Sun)      | Sum | (Sat)      | (Sun)      | Sum | (Sat)      | (Sun)      | Sum | (Sat)                     | (Sun)      | Sum |
| RDIS                   |              |            | 0   | 17         | 9          | 26  | 14         | 7          | 21  | 20                        | 16         | 36  |
| R15                    | 5            | 9          | 14  | 6          | 11         | 17  | 5          | 13         | 18  | 13                        | 14         | 27  |
| RGAU                   |              |            | 0   | 10         | 11         | 21  | 11         | 5          | 16  | 11                        | 11         | 22  |
| R16                    | 3            | 13         | 16  | 7          | 5          | 12  | 3          | 3          | 6   | 5                         | 3          | 8   |
| RSAU                   | 2            | 4          | 6   | 6          | 2          | 8   | 10         | 4          | 14  | 7                         | 6          | 13  |
| R07                    | 6            | 7          | 13  | 5          | 5          | 10  | 4          | 3          | 7   | 3                         | 4          | 7   |
| R33                    | 2            | 1          | 3   | 3          | 3          | 6   | 5          | 4          | 9   | 2                         | 5          | 7   |
| R17                    | 2            | 1          | 3   | 4          | 3          | 7   | 2          | 4          | 6   | 4                         | 2          | 6   |
| RAFM                   | 1            | 4          | 5   | 3          |            | 3   | 7          |            | 7   | 3                         | 4          | 7   |
| RAMB                   |              |            | 0   | 3          | 4          | 7   | 6          | 2          | 8   | 3                         | 3          | 6   |
| ROND                   | 4            | 5          | 9   | 2          | 3          | 5   | 2          |            | 2   | 3                         | 1          | 4   |
| R34                    | 2            | 3          | 5   | 3          |            | 3   | 4          | 2          | 6   | 1                         | 4          | 5   |
| R18                    | 2            | 2          | 4   | 3          |            | 3   | 6          | 1          | 7   | 1                         | 1          | 2   |
| R25                    | 6            | 1          | 7   | 1          | 2          | 3   | 1          | 2          | 3   | 1                         | 1          | 2   |
| R01                    | 5            | 7          | 12  | 1          | 1          | 2   |            |            | 0   |                           |            | 0   |
| R39                    |              |            | 0   |            | 2          | 2   | 3          | 1          | 4   | 5                         | 3          | 8   |
| R22                    | 4            | 3          | 7   |            | 3          | 3   |            |            | 0   | 1                         | 2          | 3   |
| R26                    | 2            | 2          | 4   | 2          | 1          | 3   |            | 1          | 1   | 2                         | 2          | 4   |
| R19                    | 2            | 1          | 3   | 1          |            | 1   | 3          | 1          | 4   | 1                         | 2          | 3   |
| R29                    | 3            |            | 3   | 1          |            | 1   | 1          | 1          | 2   | 1                         | 4          | 5   |
| R38                    | 1            | 3          | 4   | 1          |            | 1   | 2          | 1          | 3   | 3                         |            | 3   |
| RAMU                   | 2            | 2          | 4   | 3          | 4          | 7   |            |            | 0   |                           |            | 0   |
|                        |              |            |     |            |            |     |            |            |     |                           |            |     |
| Total "Top 20"<br>Only | 54           | 68         | 122 | 82         | 69         | 151 | 89         | 55         | 144 | 90                        | 88         | 178 |