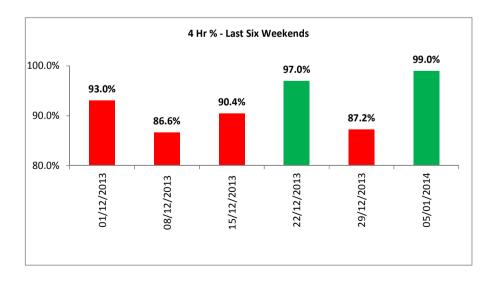

## **Performance overview**

In December 2013,90.50% of patients were treated, admitted or discharged within four hours (graph one). In the first week of the month 84.4% patients were treated within four hours and this rose to 92.6% in the remainder of the month (graph two). As of 24 January 2014, there have been six weeks of performance greater than 90.0%. Year to date performance is 88.56% and if performance continues to improve at the same rate as the last four weeks, year-end performance will be 88.91% (graph three). Every effort will be taken to get year-end performance above 90.0%.