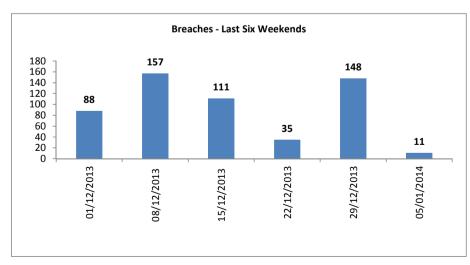

- 2. Improveav time of discharge 52% (153 and 145) of patients discharged before 1600 compared to 46% (120) average
- 3. Reduction in breaches 3 v 11 v 148
- 4. NABs zero and zero
- 5. Patients waiting for beds on Monday morning- no, but admissions are lower at the weekend